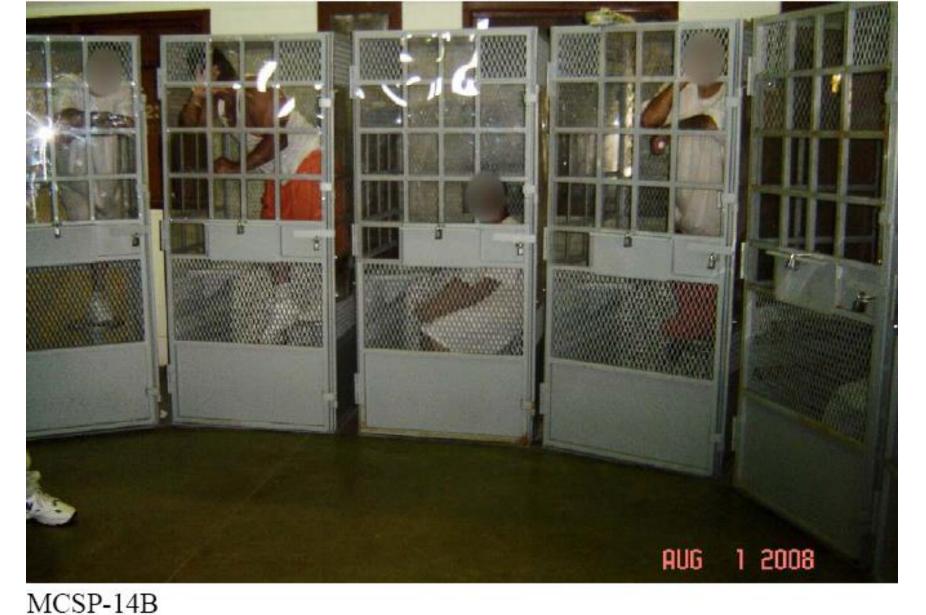

August 1, 2008
C-yard, Building 12 (ASU) picture of group cages (Mental Health Group
Therapy Session)

CCI-31 July 29, 2008 Facility 4A-8 Office

WSP-3 August 1, 2008 Mental Health Office

NKSP-26 July 31, 2008 Reception and Receiving Clinician Office