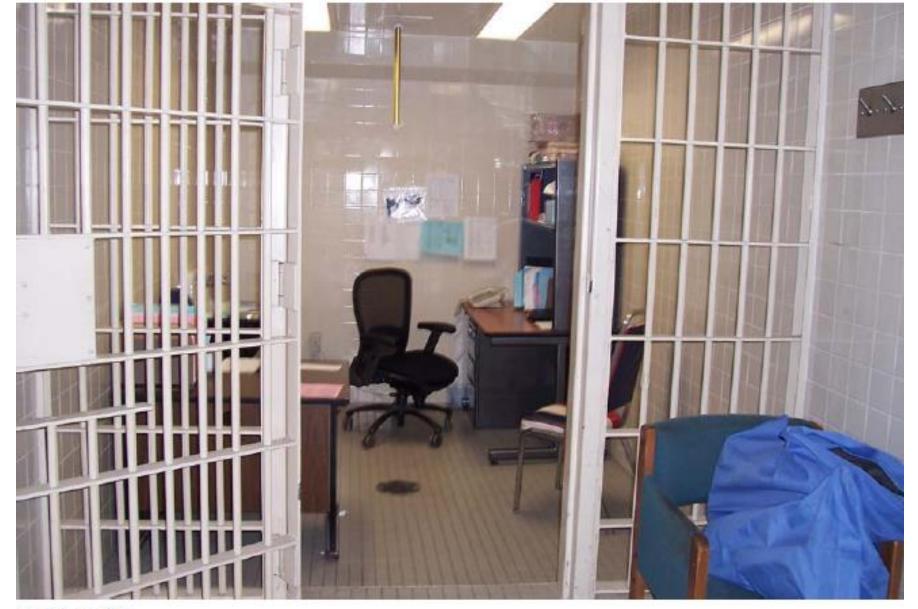

August 1, 2008
C-yard, Building 12 (ASU) picture of group cages (Mental Health Group
Therapy Session)

CCI-31 July 29, 2008 Facility 4A-8 Office

WSP-3 August 1, 2008 Mental Health Office

NKSP-26 July 31, 2008 Reception and Receiving Clinician Office