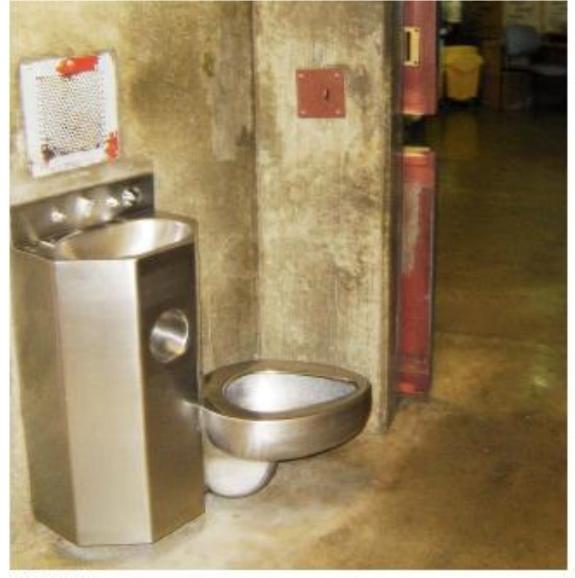

## Dilapidated and Improper Housing for Suicidal Inmates

WSP-17 August 1, 2008 Facility D, Building 6A, suicide watch cell

MCSP-12 (CELL USED FOR ACUTELY SUICIDAL PATIENTS)
August 1, 2008
MHOHU Cell in C-13 building (C-Yard, Building 13)

MCSP-10 August 1, 2008 MHOHU Cell in C-13 building (C-Yard, Building 13)

CELL USED FOR ACUTELY SUICIDAL PATIENTS AWAITING CRISIS BEDS

CCI-28 July 29, 2008 Outpatient Housing Unit (OHU) cell

SVSP-13 July 29, 2008 CTC (dry cages / holding cells for people waiting for MHCB)