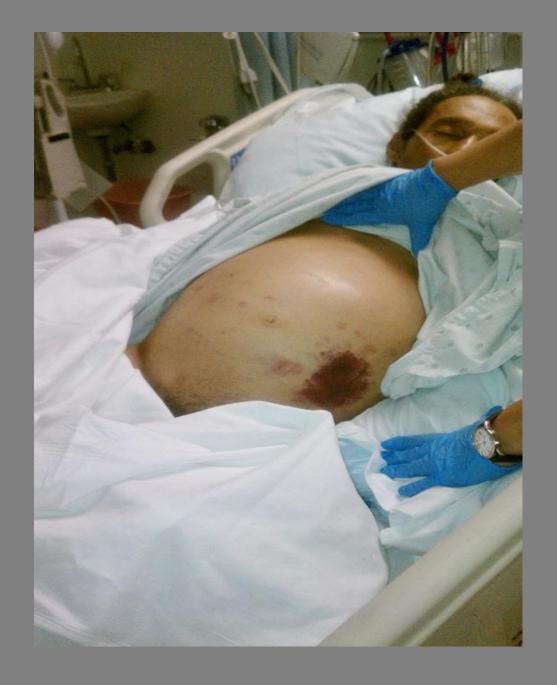

## Dilapidated and Improper Housing for Suicidal Inmates

WSP-17 August 1, 2008 Facility D, Building 6A, suicide watch cell

MCSP-12 (CELL USED FOR ACUTELY SUICIDAL PATIENTS)
August 1, 2008
MHOHU Cell in C-13 building (C-Yard, Building 13)

MCSP-10 August 1, 2008 MHOHU Cell in C-13 building (C-Yard, Building 13)

CELL USED FOR ACUTELY SUICIDAL PATIENTS AWAITING CRISIS BEDS

CCI-28 July 29, 2008 Outpatient Housing Unit (OHU) cell

SVSP-13 July 29, 2008 CTC (dry cages / holding cells for people waiting for MHCB)