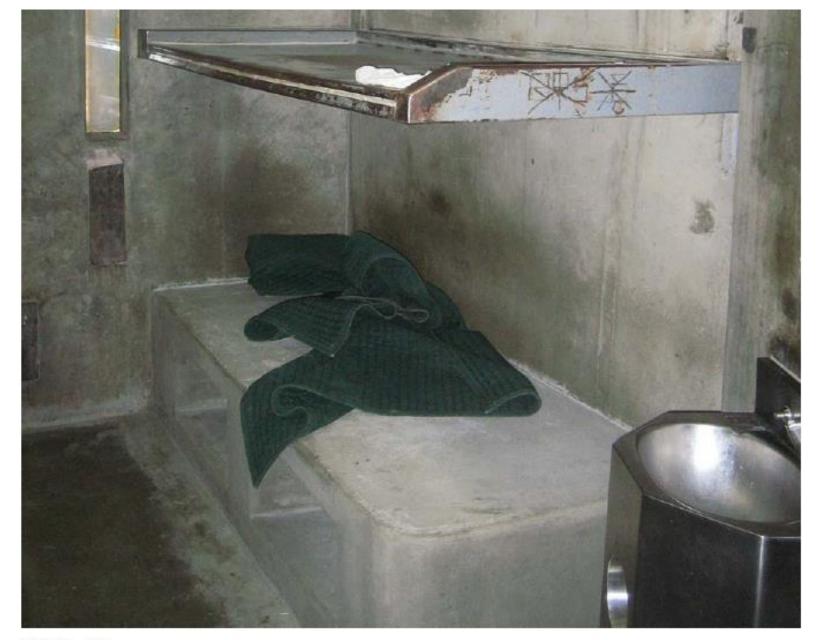

## Dilapidated and Improper Housing for Suicidal Inmates

WSP-17 August 1, 2008 Facility D, Building 6A, suicide watch cell

MCSP-12 (CELL USED FOR ACUTELY SUICIDAL PATIENTS)
August 1, 2008
MHOHU Cell in C-13 building (C-Yard, Building 13)

MCSP-10 August 1, 2008 MHOHU Cell in C-13 building (C-Yard, Building 13)

CELL USED FOR ACUTELY SUICIDAL PATIENTS AWAITING CRISIS BEDS

CCI-28 July 29, 2008 Outpatient Housing Unit (OHU) cell

SVSP-13 July 29, 2008 CTC (dry cages / holding cells for people waiting for MHCB)