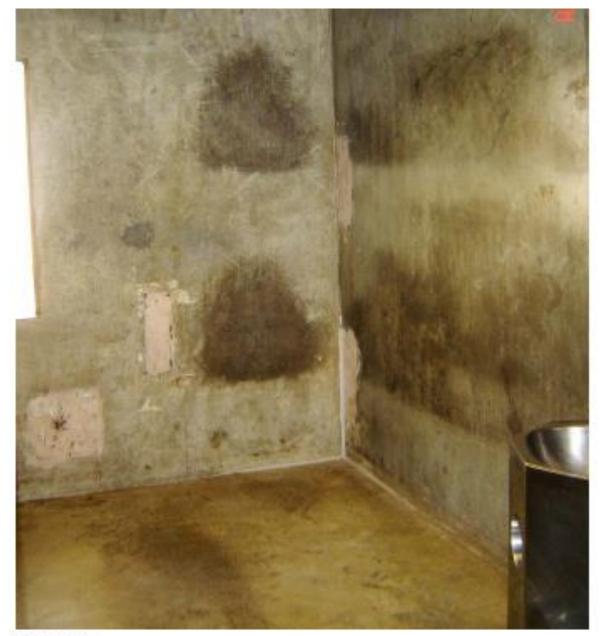

## Dilapidated and Improper Housing for Suicidal Inmates

WSP-17 August 1, 2008 Facility D, Building 6A, suicide watch cell

MCSP-12 (CELL USED FOR ACUTELY SUICIDAL PATIENTS)
August 1, 2008
MHOHU Cell in C-13 building (C-Yard, Building 13)

MCSP-10 August 1, 2008 MHOHU Cell in C-13 building (C-Yard, Building 13)

CELL USED FOR ACUTELY SUICIDAL PATIENTS AWAITING CRISIS BEDS

CCI-28 July 29, 2008 Outpatient Housing Unit (OHU) cell

SVSP-13 July 29, 2008 CTC (dry cages / holding cells for people waiting for MHCB)