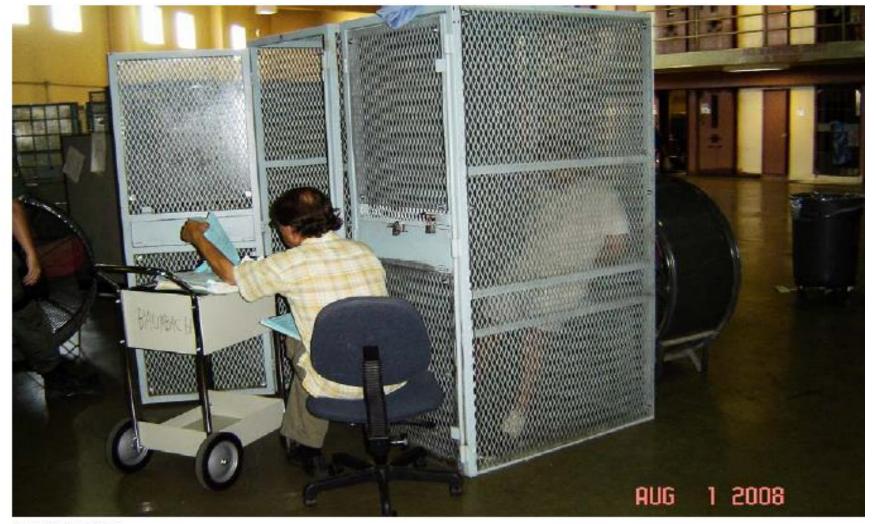

## Inadequate Office and Treatment Space

MCSP-15
August 1, 2008
C-yard, Building 12 (ASU) (picture of clinical contact holding cage)

(Mental Health Clinician / Patient Session in Administrative Segregation)

August 1, 2008
C-yard, Building 12 (ASU) picture of group cages (Mental Health Group
Therapy Session)

CCI-31 July 29, 2008 Facility 4A-8 Office

WSP-3 August 1, 2008 Mental Health Office

NKSP-26 July 31, 2008 Reception and Receiving Clinician Office