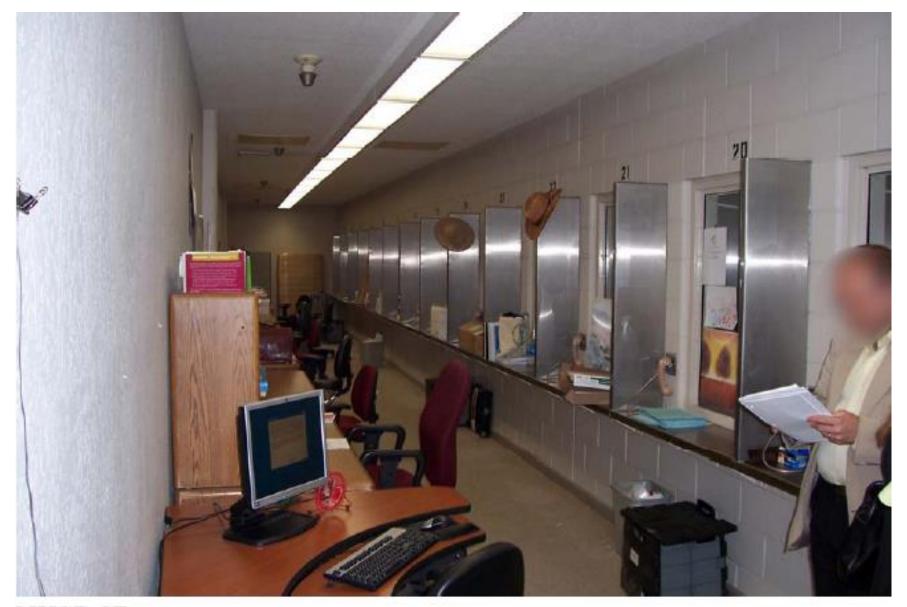

## Inadequate Office and Treatment Space

MCSP-15
August 1, 2008
C-yard, Building 12 (ASU) (picture of clinical contact holding cage)

(Mental Health Clinician / Patient Session in Administrative Segregation)