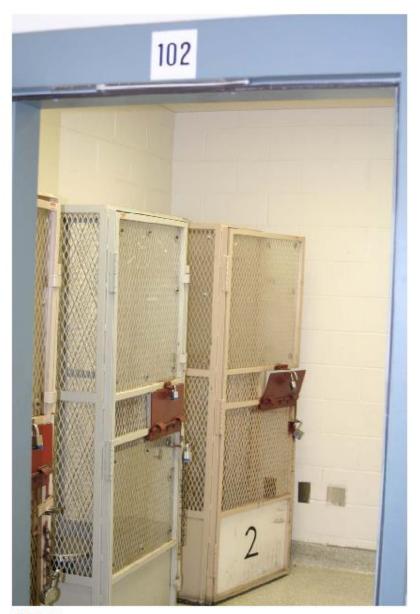

## Inadequate Office and Treatment Space

MCSP-15
August 1, 2008
C-yard, Building 12 (ASU) (picture of clinical contact holding cage)

(Mental Health Clinician / Patient Session in Administrative Segregation)

August 1, 2008
C-yard, Building 12 (ASU) picture of group cages (Mental Health Group
Therapy Session)

CCI-31 July 29, 2008 Facility 4A-8 Office

WSP-3 August 1, 2008 Mental Health Office

NKSP-26 July 31, 2008 Reception and Receiving Clinician Office